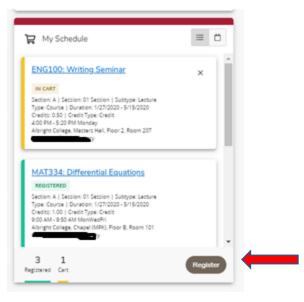

- Course(s) will be added to your shopping cart. My Schedule displays courses you already are registered for (in green) and those in your cart (in yellow)
- Select the Register button on the bottom

- You will see a message that you have completed your Registration.