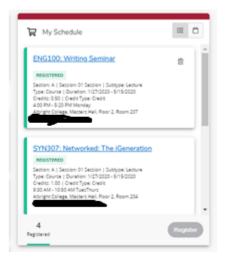

Ongratulations! You have completed your Registration.

- Course(s) now appears as Registered (in green) in your cart